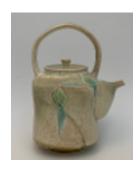

SCONCE
Dimensions 6 x 6 x 2
Wholesale Price
\$30

SPOONREST
Dimensions 4 x 2 x0.5
Wholesale Price
\$12

**TEAPOT**Dimensions 9 x 7 x 5
Wholesale Price
\$64

**TUMBLER-BEER**Dimensions 8 x 3
Wholesale Price
\$22