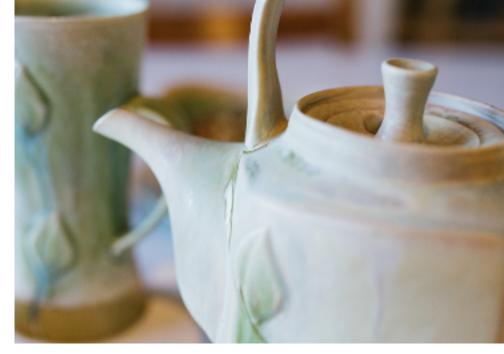

# EXTERIOR SURFACE GLAZE OPTIONS

#1-SHORELINE
A glaze combination that reminds me of waves crashing on a beach or what I imagine the northern lights might look like.

#2-LEAF MOTIF
This combination is a simple leaf or bud relief raised on the surface of the pot. A reminder of new growth and possibility.