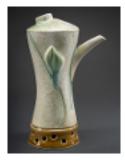

# EXTERIOR SURFACE GLAZE OPTIONS

#1-SHORELINE
A glaze combination that reminds me of waves crashing on a beach or what I imagine the northern lights might look like.

#2-LEAF MOTIF
This combination is a simple leaf or bud relief raised on the surface of the pot. A reminder of new growth and possibility.