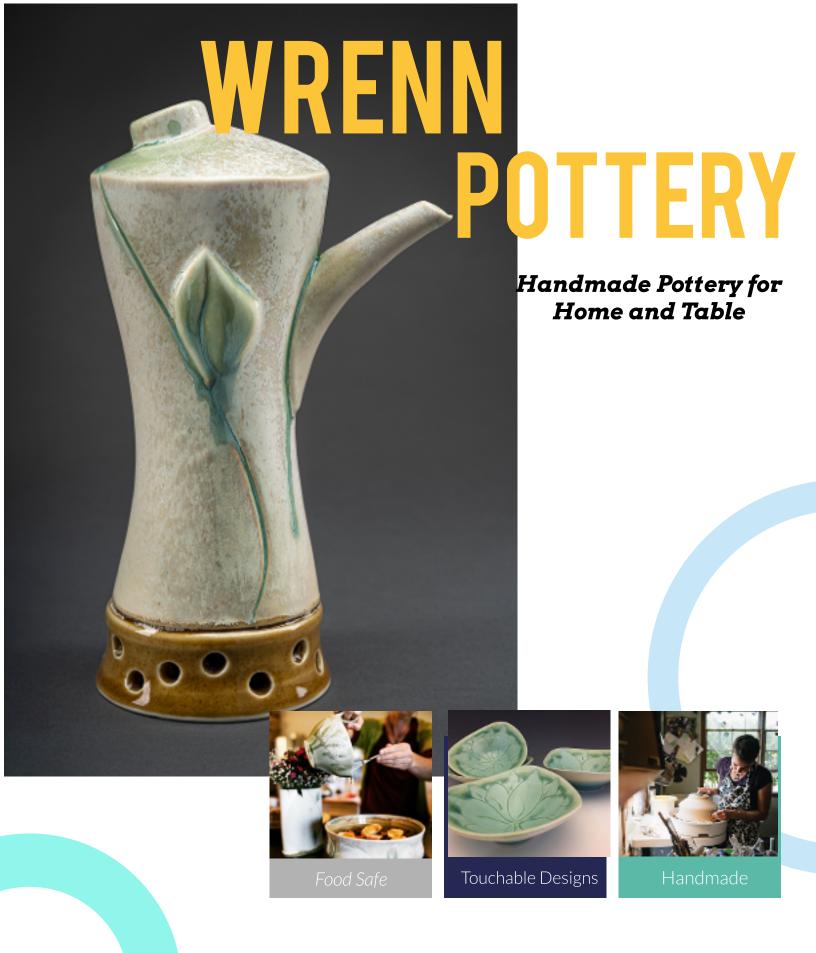

### **MYMISSION**

Each day I make a conscious choice to shape clay into sensual and functional forms for others to use and share.

I seek to infuse my work with a sense of movement; the soft stroke of the hand giving comfort and thanks through use.

Dimensions are approximate and subject to vary due to the fact that each piece is made individually by my hand.

All work is made from a high fired porcelain clay.

All work is safe for food.

Thank you for your interest in my work.

# EXTERIOR SURFACE GLAZE OPTIONS

#1-SHORELINE
A glaze combination that reminds me of waves crashing on a beach or what I imagine the northern lights might look like.

#2-LEAF MOTIF
This combination is a simple leaf or bud relief raised on the surface of the pot. A reminder of new growth and possibility.