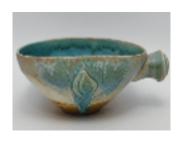

# EXTERIOR SURFACE GLAZE OPTIONS

#1-SHORELINE
A glaze combination that reminds me of waves crashing on a beach or what I imagine the northern lights might look like.

#2-LEAF MOTIF
This combination is a simple leaf or bud relief raised on the surface of the pot. A reminder of new growth and possibility.