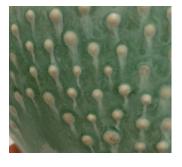

#3-LOTUS VINE
A simple carving with a shiny glaze.

#4-RIDGELINE
Inspired by the ridge line of the Blue Ridge Mountains near my home. A gentle texture of trees, each piece has a varied pattern.

#5-DOTS

Not a clever name but a wonderful texture on the surface of the pots. Glaze is shinny.