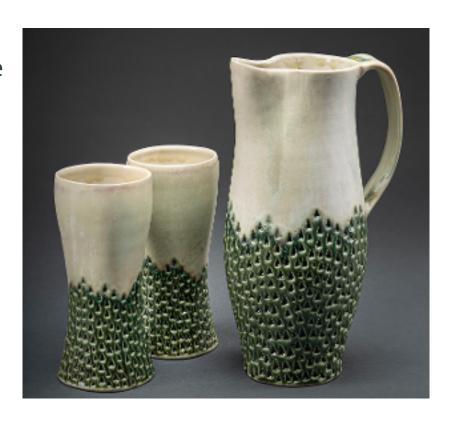

#3-LOTUS VINE
A simple carving with a shiny glaze.

#4-RIDGELINE
Inspired by the ridge line of the Blue Ridge Mountains near my home. A gentle texture of trees, each piece has a varied pattern.

#5-DOTS

Not a clever name but a wonderful texture on the surface of the pots. Glaze is shinny.

**OIL CRUET**Dimensions 9 x 5 x 3
Wholesale Price
\$54

OIL DIPPER DISH SET
Dimensions 3 x 1
Wholesale Price
\$24 for 4

**PITCHER-LG.**Dimensions 10 x 5 x 3
Wholesale Price
\$46

PITCHER - SM
Dimensions 4 x 3
Wholesale Price
\$16