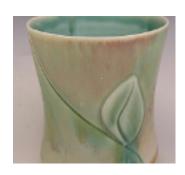

# EXTERIOR SURFACE GLAZE OPTIONS

#1-SHORELINE
A glaze combination that reminds me of waves crashing on a beach or what I imagine the northern lights might look like.

#2-LEAF MOTIF
This combination is a simple leaf or bud relief raised on the surface of the pot. A reminder of new growth and possibility.