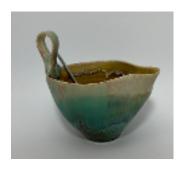

# EXTERIOR SURFACE GLAZE OPTIONS

#1-SHORELINE
A glaze combination that reminds me of waves crashing on a beach or what I imagine the northern lights might look like.

#2-LEAF MOTIF
This combination is a simple leaf or bud relief raised on the surface of the pot. A reminder of new growth and possibility.