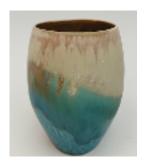

# EXTERIOR SURFACE GLAZE OPTIONS

#1-SHORELINE
A glaze combination that reminds me of waves crashing on a beach or what I imagine the northern lights might look like.

#2-LEAF MOTIF
This combination is a simple leaf or bud relief raised on the surface of the pot. A reminder of new growth and possibility.