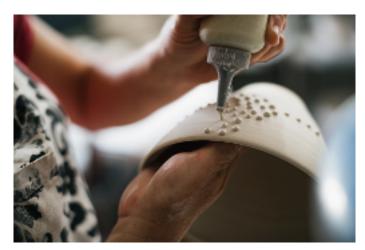

# EXTERIOR SURFACE GLAZE OPTIONS

#1-SHORELINE
A glaze combination that reminds me of waves crashing on a beach or what I imagine the northern lights might look like.

#2-LEAF MOTIF
This combination is a simple leaf or bud relief raised on the surface of the pot. A reminder of new growth and possibility.

#3-LOTUS VINE
A simple carving with a shiny glaze.

#4-RIDGELINE
Inspired by the ridge line of the Blue Ridge Mountains near my home. A gentle texture of trees, each piece has a varied pattern.

#5-DOTS

Not a clever name but a wonderful texture on the surface of the pots. Glaze is shinny.