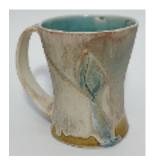

# EXTERIOR SURFACE GLAZE OPTIONS

#1-SHORELINE
A glaze combination that reminds me of waves crashing on a beach or what I imagine the northern lights might look like.

#2-LEAF MOTIF
This combination is a simple leaf or bud relief raised on the surface of the pot. A reminder of new growth and possibility.