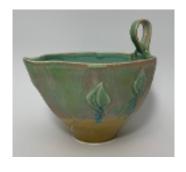

# EXTERIOR SURFACE GLAZE OPTIONS

#1-SHORELINE
A glaze combination that reminds me of waves crashing on a beach or what I imagine the northern lights might look like.

#2-LEAF MOTIF
This combination is a simple leaf or bud relief raised on the surface of the pot. A reminder of new growth and possibility.