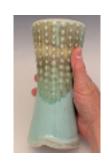

#3-LOTUS VINE
A simple carving with a shiny glaze.

#4-RIDGELINE
Inspired by the ridge line of the Blue Ridge Mountains near my home. A gentle texture of trees, each piece has a varied pattern.

#5-DOTS

Not a clever name but a wonderful texture on the surface of the pots. Glaze is shinny.