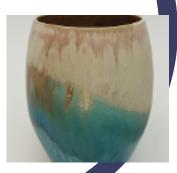

# EXTERIOR SURFACE GLAZE OPTIONS

#1-SHORELINE
A glaze combination that reminds me of waves crashing on a beach or what I imagine the northern lights might look like.

#2-LEAF MOTIF
This combination is a simple leaf or bud relief raised on the surface of the pot. A reminder of new growth and possibility.