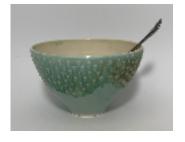

#3-LOTUS VINE
A simple carving with a shiny glaze.

#4-RIDGELINE
Inspired by the ridge line of the Blue Ridge Mountains near my home. A gentle texture of trees, each piece has a varied pattern.

#5-DOTS

Not a clever name but a wonderful texture on the surface of the pots. Glaze is shinny.