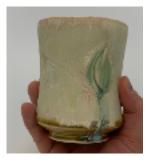

# EXTERIOR SURFACE GLAZE OPTIONS

#1-SHORELINE
A glaze combination that reminds me of waves crashing on a beach or what I imagine the northern lights might look like.

#2-LEAF MOTIF
This combination is a simple leaf or bud relief raised on the surface of the pot. A reminder of new growth and possibility.