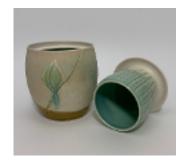

# EXTERIOR SURFACE GLAZE OPTIONS

#1-SHORELINE
A glaze combination that reminds me of waves crashing on a beach or what I imagine the northern lights might look like.

#2-LEAF MOTIF
This combination is a simple leaf or bud relief raised on the surface of the pot. A reminder of new growth and possibility.